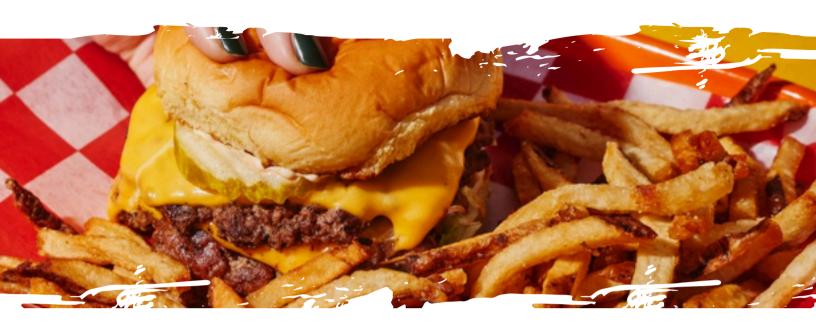

## SINGLE SMASH BURGER \$10

single patty, american cheese, pickles, onions, lettuce, burger sauce

#### DOUBLE SMASH BURGER \$13

two patties, american cheese, pickles, onions, lettuce, burger sauce